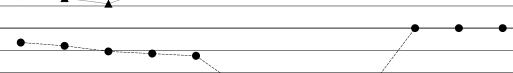

#### GMT CA

|                       | Club          | s         |               | Members               |                           |                         |                                                    |  |  |
|-----------------------|---------------|-----------|---------------|-----------------------|---------------------------|-------------------------|----------------------------------------------------|--|--|
| RESULTS FOR 2017-2018 |               |           |               | RESULTS FOR 2017-2018 |                           |                         |                                                    |  |  |
| QUARTER               | NEW CLUB GOAL | NEW CLUBS | DROPPED CLUBS | QUARTER               | MEMBER GROWTH NET<br>GOAL | MEMBER GROWTH<br>ACTUAL | DROPPED<br>MEMBERS ACTUAL<br>(including transfers) |  |  |
| JULY/AUG/SEPT         | 1             | 0         | 1             | JULY/AUG/SEPT         | 29                        | 15                      | 34                                                 |  |  |
| OCT/NOV/DEC           | 0             | 0         | 1             | OCT/NOV/DEC           | 9                         | 36                      | 64                                                 |  |  |
| JAN/FEB/MAR           | 0             | 1         | 0             | JAN/FEB/MAR           | 9                         | 67                      | 39                                                 |  |  |
| APR/MAY/JUNE          | 0             | 0         | 0             | APR/MAY/JUNE          | 6                         | 0                       | 0                                                  |  |  |