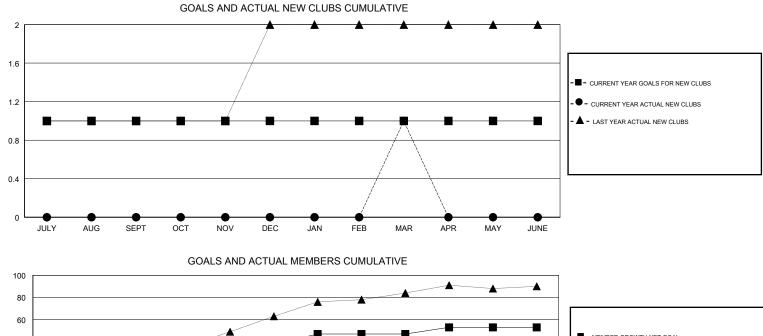

#### GMT CA

|                       | Club          | s         |               | Members               |                           |                         |                                                    |  |  |
|-----------------------|---------------|-----------|---------------|-----------------------|---------------------------|-------------------------|----------------------------------------------------|--|--|
| RESULTS FOR 2017-2018 |               |           |               | RESULTS FOR 2017-2018 |                           |                         |                                                    |  |  |
| QUARTER               | NEW CLUB GOAL | NEW CLUBS | DROPPED CLUBS | QUARTER               | MEMBER GROWTH NET<br>GOAL | MEMBER GROWTH<br>ACTUAL | DROPPED<br>MEMBERS ACTUAL<br>(including transfers) |  |  |
| JULY/AUG/SEPT         | 1             | 0         | 1             | JULY/AUG/SEPT         | 29                        | 15                      | 34                                                 |  |  |
| OCT/NOV/DEC           | 0             | 0         | 1             | OCT/NOV/DEC           | 9                         | 36                      | 64                                                 |  |  |
| JAN/FEB/MAR           | 0             | 1         | 0             | JAN/FEB/MAR           | 9                         | 67                      | 39                                                 |  |  |
| APR/MAY/JUNE          | 0             | 0         | 0             | APR/MAY/JUNE          | 6                         | 0                       | 0                                                  |  |  |